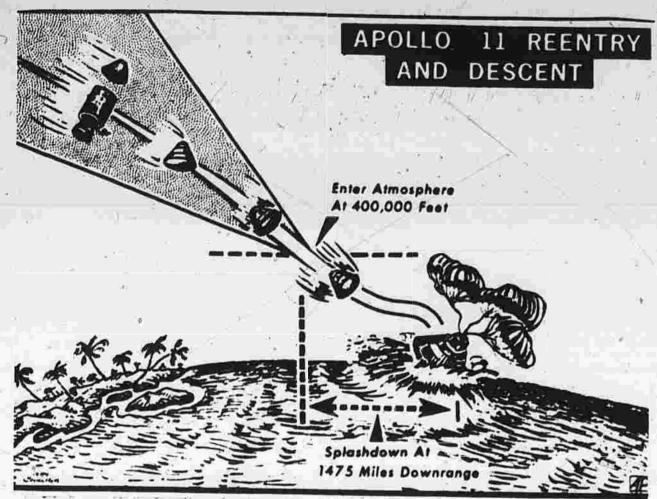

# Yearning for Home, Astronauts Up Pace

(THIRTY-SIX PAGES-TWO SECTIONS)

ton (AP) - Yearning for home, Apollo 11's moon exer toward earth today on a perfect course that is to land them in the Pacific Ocean Thursday.

'No matter where you travel. it's nice to get home," Edwin E. Aldrin Jr. said as the astronauts beamed a television picture of earth from more than 180,000 miles away Tuesday night. "It's getting appreciably larg-er now," said Michael Collins "It's looking more like a world. And, looking ahead to splash-down, Apollo 11 commander Neil A. Armstrong asked about the weather in the recovery

"It looks real good out there," mission control told him. "The forecast is for scattered clouds at 3,000 feet and a visibility of 10 miles. So it looks real good for Apollo 11 is to land at 12:49 p.m. EDT about 1,200 miles

southwest of Hawaii. The astronauts set their course Tuesday by firing a short engine burst to steer onto a precise path intended to land them near the aircraft carrier Hor-net. They ended their historic exploration of the moon early luesday by shooting themselves out of lunar orbit and gradually gained speed as they raced desper into the grip of earth's

Forecast Good

ABOARD USS HORNET

for the recovery of Apollo 1

The forecast calls for scat-

tered clouds, visibility 10

swells in the recovery area

olulu. Air and water temper-

atures should be in low 80s. Lt. Cmdr, William Tasker,