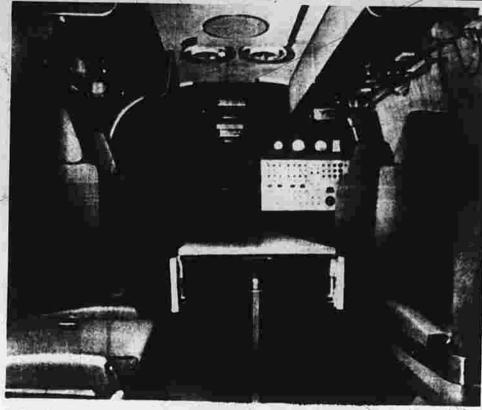

GETTING BRIEFING-Sons of Apollo 11 Astronaut Edwin Aldrin, who piloted lunar module on to the moon's surface, get first hand look at instrumentations in simulator of command module at Houston Space Center. Mike, 13, in foreground and Andrew, 11, toured center yesterday. (AP Photofax)